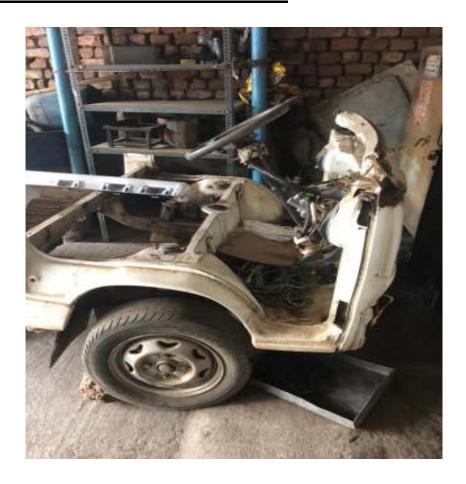

#### FABRICATION STAGES OF BATTERY OPERATED GOLF CAR

1. Chassis of the Maruthi Suzuki Omni – Condition while purchasing

2. Assembly of Battery, Motor with the Rear axle

3. Fabrication Work – Body building - Seating