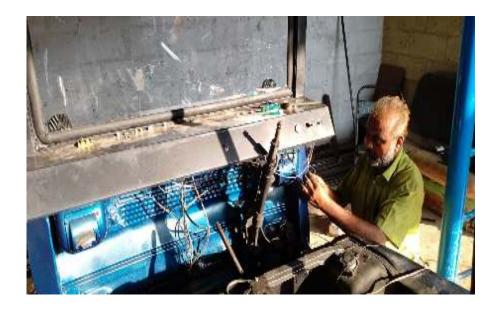

#### FABRICATION STAGES OF BATTERY OPERATED GOLF CAR

1. Chassis of the Maruthi Suzuki Omni – Condition while purchasing

2. Assembly of Battery, Motor with the Rear axle

3. Fabrication Work – Body building - Seating

4. Tinkering, Painting and Electrical connection