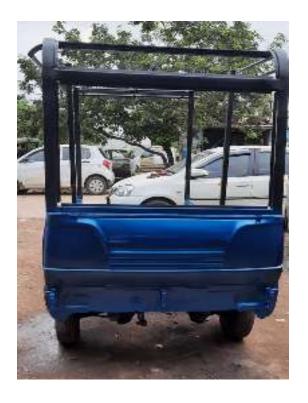

#### FABRICATION STAGES OF BATTERY OPERATED GOLF CAR

1. Chassis of the Maruthi Suzuki Omni – Condition while purchasing

2. Assembly of Battery, Motor with the Rear axle

3. Fabrication Work – Body building - Seating

4. Tinkering, Painting and Electrical connection