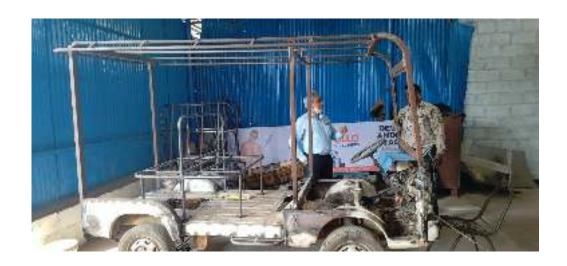

#### FABRICATION STAGES OF BATTERY OPERATED GOLF CAR

1. Chassis of the Maruthi Suzuki Omni – Condition while purchasing

2. Assembly of Battery, Motor with the Rear axle

3. Fabrication Work – Body building - Seating