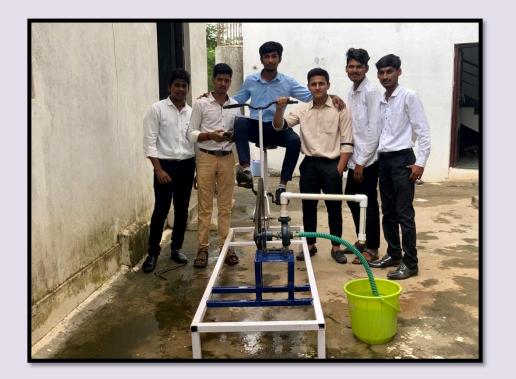

## **BEST STUDENT PROJECTS – 2020-21**

**Paddy Thrashing Machine** 

**Pedal Operated Centrifugal Pump for Multi-purpose Use** 

**Pedal Operated Sand Siever** 