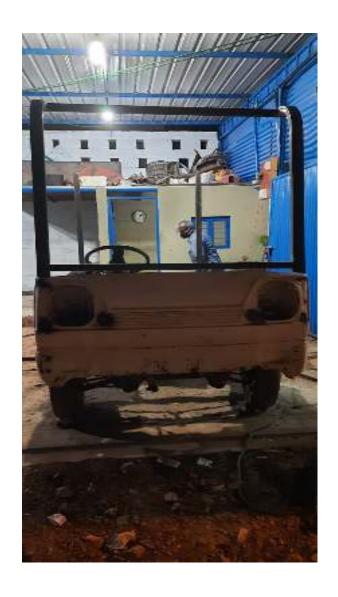

#### FABRICATION STAGES OF BATTERY OPERATED GOLF CAR

1. Chassis of the Maruthi Suzuki Omni – Condition while purchasing

2. Assembly of Battery, Motor with the Rear axle

3. Fabrication Work – Body building - Seating