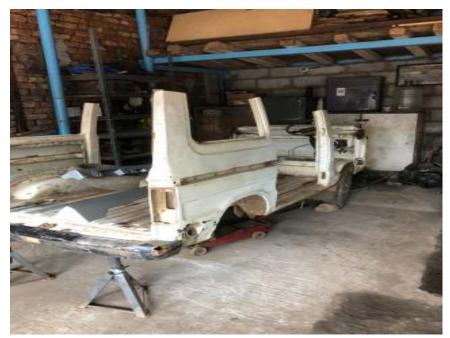

#### FABRICATION STAGES OF BATTERY OPERATED GOLF CAR

1. Chassis of the Maruthi Suzuki Omni – Condition while purchasing

2. Assembly of Battery, Motor with the Rear axle

3. Fabrication Work – Body building - Seating