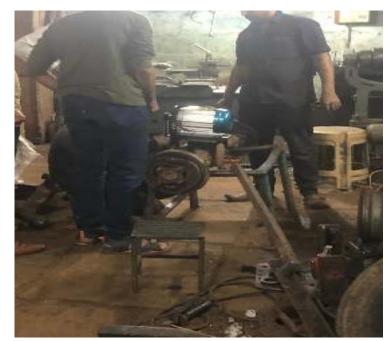

#### FABRICATION STAGES OF BATTERY OPERATED GOLF CAR

1. Chassis of the Maruthi Suzuki Omni – Condition while purchasing

2. Assembly of Battery, Motor with the Rear axle

3. Fabrication Work – Body building - Seating