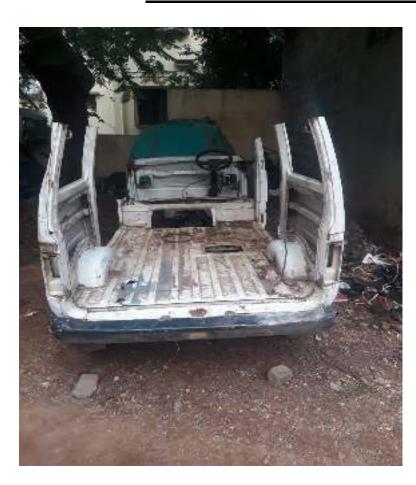

#### FABRICATION STAGES OF BATTERY OPERATED GOLF CAR

1. Chassis of the Maruthi Suzuki Omni – Condition while purchasing

2. Assembly of Battery, Motor with the Rear axle

3. Fabrication Work – Body building - Seating