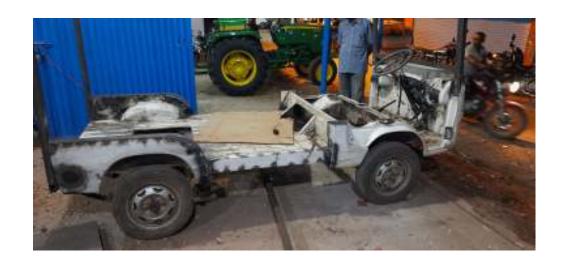

#### FABRICATION STAGES OF BATTERY OPERATED GOLF CAR

1. Chassis of the Maruthi Suzuki Omni – Condition while purchasing

2. Assembly of Battery, Motor with the Rear axle

3. Fabrication Work – Body building - Seating