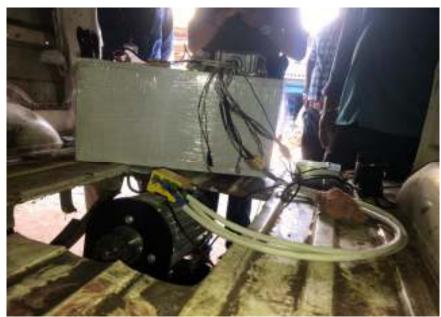

#### FABRICATION STAGES OF BATTERY OPERATED GOLF CAR

1. Chassis of the Maruthi Suzuki Omni – Condition while purchasing

2. Assembly of Battery, Motor with the Rear axle

3. Fabrication Work – Body building - Seating