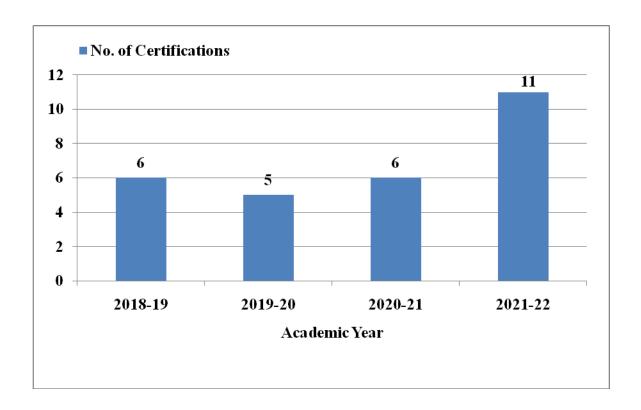

## **NPTEL Certification Summary 4 Years**

### 2018-19

| Number of Enrollments | Number of Registrations | Number of certification |
|-----------------------|-------------------------|-------------------------|
| 395                   | 23                      | 6                       |

## 2019-20

| Number of Enrollments | Number of Registrations | Number of certification |
|-----------------------|-------------------------|-------------------------|
| 340                   | 13                      | 5                       |

## 2020-21

| Number of   | Number of     | Number of     |
|-------------|---------------|---------------|
| Enrollments | Registrations | certification |
| 507         | 7             | 6             |

## 2021-22

| Number of   | Number of     | Number of     |
|-------------|---------------|---------------|
| Enrollments | Registrations | certification |
| 67          | 30            | 11            |
|             |               |               |