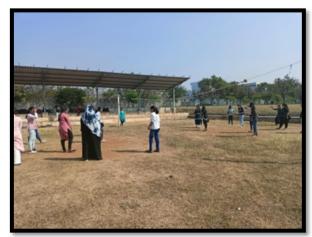

Srishyla Educational Trust (R), Bheemasamudra

## **GM INSTITUTE OF TECHNOLOGY**



(Affiliated To VTU Belagavi, Approved By AICTE, New Delhi & Govt. of Karnataka)
Post Box No:4 P.B.Road, Davanagere-577006, Karnataka
Phone: 08192-252560,233377,252777, Tel/Fax:081920233344



Department of Artificial Intelligence and Machine Learning

### **OUTDOOR SPORTS - PHOTOS**







#### Srishyla Educational Trust (R), Bheemasamudra

# **GM INSTITUTE OF TECHNOLOGY**





# **Department of Artificial Intelligence and Machine Learning**

### **OUTDOOR SPORTS - TEAMS LIST**

| Team | Members                         | Game              |
|------|---------------------------------|-------------------|
| 1    | 3 <sup>rd</sup> Sem, Dept. AIML | Cricket<br>(Boys) |
| 2    | 1 <sup>st</sup> Sem, Dept. AIML |                   |

| Team | Members                         | Game                  |
|------|---------------------------------|-----------------------|
| 1    | 3 <sup>rd</sup> Sem, Dept. AIML | Throw Ball<br>(Girls) |
| 2    | 1 <sup>st</sup> Sem, Dept. AIML |                       |

#### **OUTDOORS SPORTS - WINNERS**

| Game                  | Winners