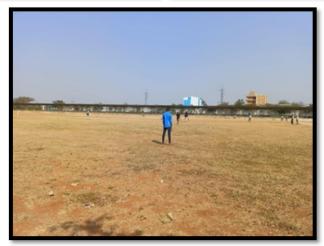

Srishyla Educational Trust (R), Bheemasamudra

## **GM INSTITUTE OF TECHNOLOGY**



(Affiliated To VTU Belagavi, Approved By AICTE, New Delhi & Govt. of Karnataka)
Post Box No:4 P.B.Road, Davanagere-577006, Karnataka
Phone: 08192-252560,233377,252777, Tel/Fax:081920233344



Department of Artificial Intelligence and Machine Learning

### **OUTDOOR SPORTS - PHOTOS**







#### Srishyla Educational Trust (R), Bheemasamudra

# **GM INSTITUTE OF TECHNOLOGY**





# **Department of Artificial Intelligence and Machine Learning**

### **OUTDOOR SPORTS - TEAMS LIST**

| Team | Members                         | Game              |
|------|---------------------------------|-------------------|
| 1    | 3 <sup>rd</sup> Sem, Dept. AIML | Cricket<br>(Boys) |
| 2    | 1 <sup>st</sup> Sem, Dept. AIML |                   |

| Team | Members                         | Game                  |
|------|---------------------------------|-----------------------|
| 1    | 3 <sup>rd</sup> Sem, Dept. AIML | Throw Ball<br>(Girls) |
| 2    | 1 <sup>st</sup> Sem, Dept. AIML |                       |

#### **OUTDOORS SPORTS - WINNERS**

| Game                  | Winners