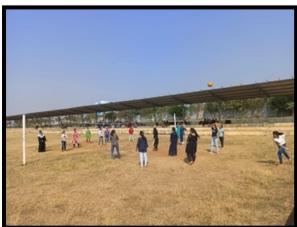

Srishyla Educational Trust (R), Bheemasamudra

## **GM INSTITUTE OF TECHNOLOGY**



(Affiliated To VTU Belagavi, Approved By AICTE, New Delhi & Govt. of Karnataka)
Post Box No:4 P.B.Road, Davanagere-577006, Karnataka
Phone: 08192-252560,233377,252777, Tel/Fax:081920233344



Department of Artificial Intelligence and Machine Learning

### **OUTDOOR SPORTS - PHOTOS**







#### Srishyla Educational Trust (R), Bheemasamudra

# **GM INSTITUTE OF TECHNOLOGY**





# **Department of Artificial Intelligence and Machine Learning**

### **OUTDOOR SPORTS - TEAMS LIST**

| Team | Members                         | Game              |
|------|---------------------------------|-------------------|
| 1    | 3 <sup>rd</sup> Sem, Dept. AIML | Cricket<br>(Boys) |
| 2    | 1 <sup>st</sup> Sem, Dept. AIML |                   |

| Team | Members                         | Game                  |
|------|---------------------------------|-----------------------|
| 1    | 3 <sup>rd</sup> Sem, Dept. AIML | Throw Ball<br>(Girls) |
| 2    | 1 <sup>st</sup> Sem, Dept. AIML |                       |

#### **OUTDOORS SPORTS - WINNERS**

| Game                  | Winners