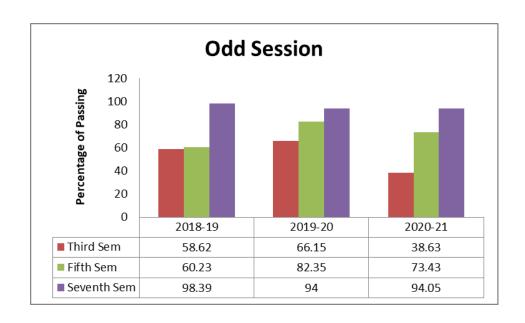

## GM INSTITUTE OF TECHNOLOGY, DAVANAGERE DEPARTMENT OF CIVIL ENGINEERING

| RESULT ANALYSIS (YEAR WISE) Passing percentage |       |       |       |  |
|------------------------------------------------|-------|-------|-------|--|
| Sem/<br>Academic year                          | 3     | 5     | 7     |  |
| 2018-19                                        | 58.62 | 60.23 | 98.39 |  |
| 2019-20                                        | 66.15 | 82.35 | 94.00 |  |
| 2020-21                                        | 38.63 | 73.43 | 94.05 |  |