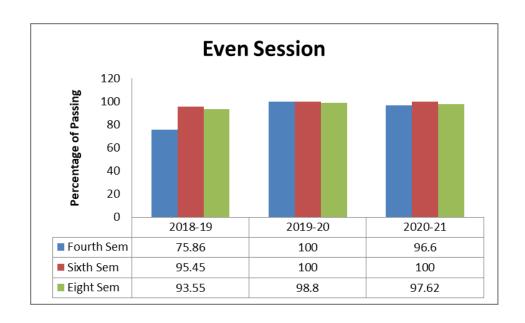

## GM INSTITUTE OF TECHNOLOGY, DAVANAGERE DEPARTMENT OF CIVIL ENGINEERING

| RESULT ANALYSIS (YEAR<br>WISE)<br>Passing percentage |       |       |       |  |
|------------------------------------------------------|-------|-------|-------|--|
| Sem/<br>Academic year                                | 4     | 6     | 8     |  |
| 2018-19                                              | 75.86 | 95.45 | 93.55 |  |
| 2019-20                                              | 100   | 100   | 98.80 |  |
| 2020-21                                              | 96.60 | 100   | 97.62 |  |